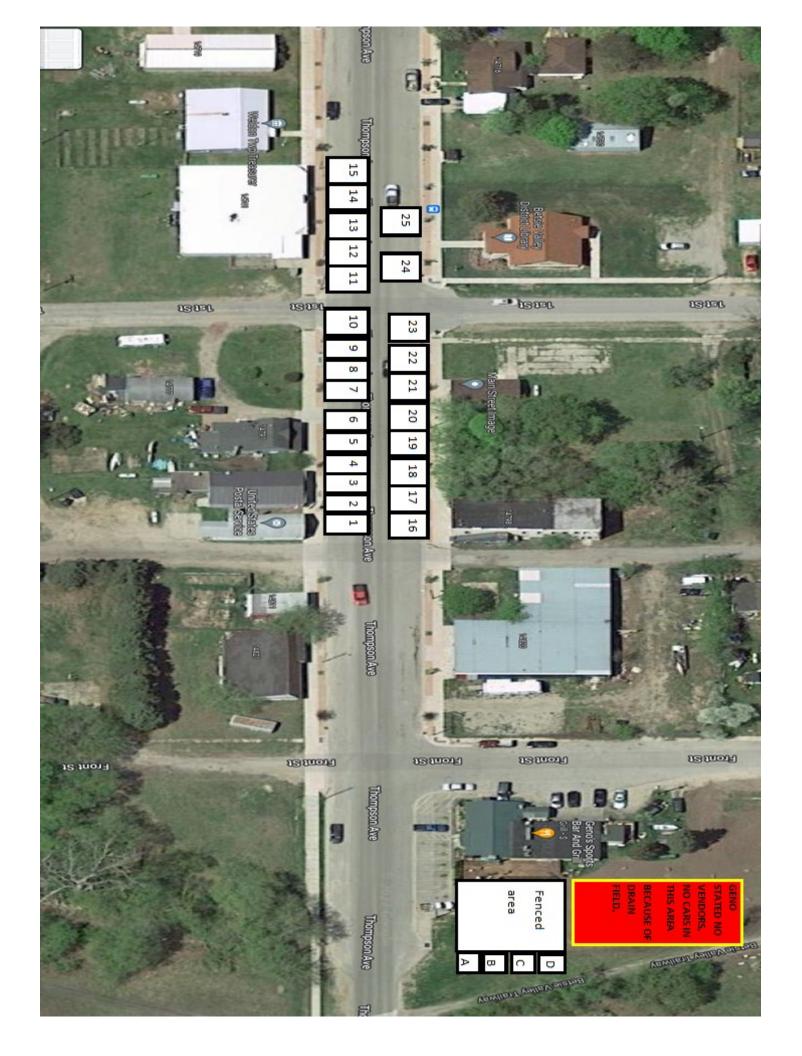

Please call the Library for additional information (231) 378-2716

Flea Market & Arts/Crafts Show September 28, 2024 in Thompsonville in conjunction with GENO'S CAR SHOW Entrance Fee: \$10.00 for 12 FT. Space NOON—5:00 P.M. (Set up at 11:00 A.M.) <u>Rules:</u> 1. You will be assigned a space on the street based upon the date we receive your application. Space must be cleaned at the end of the day. Remove all

unsold items, table and chairs.

2. No alcohol may be sold or given away.

3. You must comply with all state laws and local ordinances.

4. You may buy additional spaces @ \$10.00 each.

| Name    |       |  |
|---------|-------|--|
| Address |       |  |
| Phone   | Email |  |